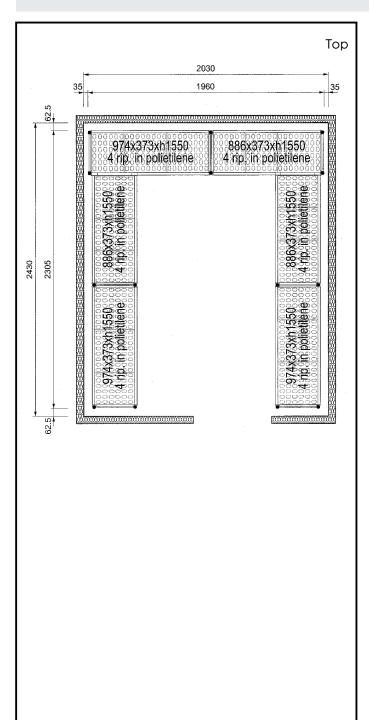

# FROFESSIONAL

Stainless Steel Preparation Aluminum Shelving Set for 2030x2430 mm cold rooms

| ITEM #  |  |  |
|---------|--|--|
| MODEL # |  |  |
| NAME #  |  |  |
| SIS #   |  |  |
| AIA #   |  |  |

## Construction

- Uprights and shelf frames constructed entirely in anodized aluminium (20 micron).
- 4 tiers.
- Shelves made by section of polyethylene tablets.
- Sectional polyethylene shelves are dishwasher safe.

# Key Information:

| External dimensions, Width:  |         |
|------------------------------|---------|
| 137098 (CRS2024)             | 708 mm  |
| External dimensions, Depth:  | 373 mm  |
| External dimensions, Height: | 1550 mm |
| Max loading weight:          | 3500 kg |
| Net weight:                  | 94 kg   |
| Uprights                     | 2       |