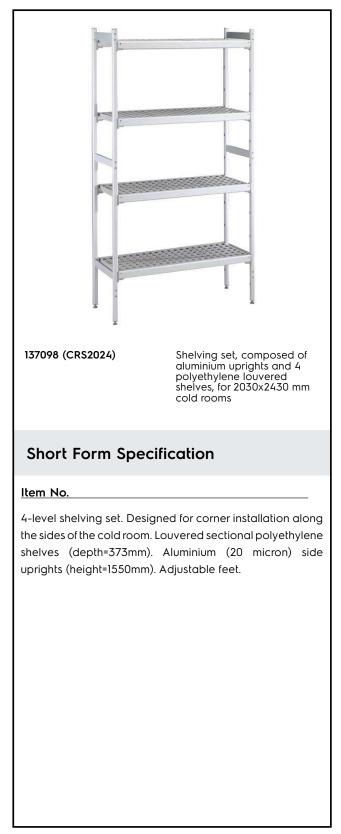

# FROFESSIONAL

Stainless Steel Preparation Aluminum Shelving Set for 2030x2430 mm cold rooms

| ITEM #  |  |  |
|---------|--|--|
| MODEL # |  |  |
| NAME #  |  |  |
| SIS #   |  |  |
| AIA #   |  |  |

## **Main Features**

- Complete shelving system allows rapid and easy fixing of the shelves to the uprights.
- GN 1/1, GN 1/2 and GN 1/3 can be inserted into the frame.

## Construction

- Uprights and shelf frames constructed entirely in anodized aluminium (20 micron).
- 4 tiers.
- Shelves made by section of polyethylene tablets.
- Sectional polyethylene shelves are dishwasher safe.

# Key Information:

| External dimensions, Width:  |         |
|------------------------------|---------|
| 137098 (CRS2024)             | 708 mm  |
| External dimensions, Depth:  | 373 mm  |
| External dimensions, Height: | 1550 mm |
| Max loading weight:          | 3500 kg |
| Net weight:                  | 94 kg   |
| Uprights                     | 2       |